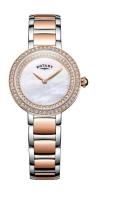

## Rotary ladies' watch LB05086/41L Specifications

**BUY NOW** 

This document contains all the specifications for the Rotary Kensington LB05086/41L ladies' watch. We at the DIALANDO® watch store offer a large selection of authentic watches from the best watch brands in the world.

| MATERIAL & COLOUR  |                 |
|--------------------|-----------------|
| Strap Material     | Stainless steel |
| Strap Colour       | Rose gold       |
| Colour of the dial | Mother of pearl |
| Glass              | Mineral glass   |
| DETAILS            |                 |
| Clasp              | Butterfly clasp |
| Water resistant    | 5 ATM           |