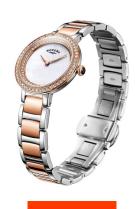

## Rotary ladies' watch LB05086/41L Specifications

**BUY NOW** 

This document contains all the specifications for the Rotary Kensington LB05086/41L ladies' watch. We at the DIALANDO® watch store offer a large selection of authentic watches from the best watch brands in the world.

| MATERIAL & COLOUR  |                 |
|--------------------|-----------------|
| Strap Material     | Stainless steel |
| Strap Colour       | Rose gold       |
| Colour of the dial | Mother of pearl |
| Glass              | Mineral glass   |
| DETAILS            |                 |
| Clasp              | Butterfly clasp |
| Water resistant    | 5 ATM           |