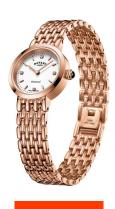

## Rotary ladies' watch LB00901/70/D Specifications

**BUY NOW** 

This document contains all the specifications for the Rotary Balmoral LB00901/70/D ladies' watch. We at the DIALANDO® watch store offer a large selection of authentic watches from the best watch brands in the world.

| MATERIAL & COLOUR  |                 |
|--------------------|-----------------|
| Strap Material     | Stainless steel |
| Strap Colour       | Rose gold       |
| Colour of the dial | White           |
| Glass              | Sapphire glass  |
| DETAILS            |                 |
|                    |                 |
| Clasp              | Clip clasp      |