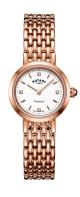

## Rotary ladies' watch LB00901/70/D Specifications

**BUY NOW** 

This document contains all the specifications for the Rotary Balmoral LB00901/70/D ladies' watch. We at the DIALANDO® watch store offer a large selection of authentic watches from the best watch brands in the world.

| MATERIAL & COLOUR  |                 |
|--------------------|-----------------|
| Strap Material     | Stainless steel |
| Strap Colour       | Rose gold       |
| Colour of the dial | White           |
| Glass              | Sapphire glass  |
| DETAILS            |                 |
|                    |                 |
| Clasp              | Clip clasp      |