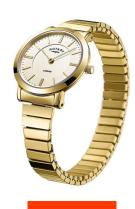

## Rotary ladies' watch LB00766/03 Specifications

**BUY NOW** 

This document contains all the specifications for the Rotary London LB00766/03 ladies' watch. We at the DIALANDO® watch store offer a large selection of authentic watches from the best watch brands in the world.

| MATERIAL & COLOUR  |                 |
|--------------------|-----------------|
| Strap Material     | Stainless steel |
| Strap Colour       | Gold            |
| Colour of the dial | Silver          |
| Glass              | Mineral glass   |
| DETAILS            |                 |
|                    |                 |