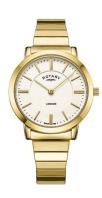

## Rotary ladies' watch LB00766/03 Specifications

**BUY NOW** 

This document contains all the specifications for the Rotary London LB00766/03 ladies' watch. We at the DIALANDO® watch store offer a large selection of authentic watches from the best watch brands in the world.

| MATERIAL & COLOUR  |                 |
|--------------------|-----------------|
| Strap Material     | Stainless steel |
| Strap Colour       | Gold            |
| Colour of the dial | Silver          |
| Glass              | Mineral glass   |
| DETAILS            |                 |
|                    |                 |