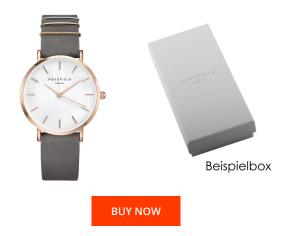

## **DIALANDO**<sup>®</sup>

Rosefield ladies' watch WEGR-W75 Specifications

This document contains all the specifications for the Rosefield West Village WEGR-W75 ladies' watch. We at the DIALANDO<sup>®</sup> watch store offer a large selection of authentic watches from the best watch brands in the world. https://www.dialando.ie/

| MATERIAL & COLOUR  |                                  |
|--------------------|----------------------------------|
| Strap Material     | Real leather                     |
| Strap Colour       | Grey                             |
| Case Material      | Stainless steel                  |
| Case Colour        | Rose gold                        |
| Case Surface       | Polished / Matted                |
| Colour of the dial | Mother of pearl                  |
| Glass              | Mineral glass                    |
|                    |                                  |
| DETAILS            |                                  |
| Bezel              | Fixed                            |
| Case Bottom        | Stainless steel bottom (pressed) |
| Clasp              | Pin buckle                       |
|                    |                                  |