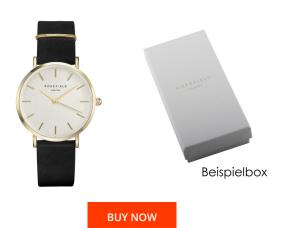

## Rosefield ladies' watch WBLG-W71 Specifications

This document contains all the specifications for the Rosefield WBLG-W71 ladies' watch. We at the DIALANDO® watch store offer a large selection of authentic watches from the best watch brands in the world.

| MATERIAL & COLOUR  |                                        |
|--------------------|----------------------------------------|
| Strap Material     | Real leather                           |
| Strap Colour       | Black                                  |
| Case Material      | Stainless steel                        |
| Case Colour        | Gold                                   |
| Case Surface       | Polished / Matted                      |
| Colour of the dial | Silver                                 |
| Glass              | Mineral glass                          |
|                    |                                        |
|                    |                                        |
| DETAILS            |                                        |
| DETAILS  Bezel     | Fixed                                  |
|                    | Fixed Stainless steel bottom (pressed) |
| Bezel              |                                        |