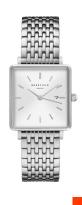

## Rosefield ladies' watch QWSS-Q08 Specifications

**BUY NOW** 

This document contains all the specifications for the Rosefield The Boxy QWSS-Q08 ladies' watch. We at the DIALANDO® watch store offer a large selection of authentic watches from the best watch brands in the world.

| PRODUCT EXECUTION             |                        |
|-------------------------------|------------------------|
| Display Type                  | Analogue               |
| Movement type                 | Quartz (Battery)       |
| Movement Name                 | Miyota                 |
| Functions                     | Hour / Second / Minute |
|                               |                        |
| MEASURES                      |                        |
| Case width [mm]               | 26                     |
| Case thickness [mm]           | 7                      |
| Lug width [mm]                | 16                     |
| Max. wrist circumference [mm] | 180                    |

| MATERIAL & COLOUR  |                                  |
|--------------------|----------------------------------|
| Strap Material     | Stainless steel                  |
| Strap Colour       | Silver                           |
| Case Material      | Stainless steel                  |
| Case Colour        | Silver                           |
| Case Surface       | Polished / Matted                |
| Colour of the dial | Silver                           |
| Glass              | Mineral glass                    |
| DETAILS            |                                  |
| Bezel              | Fixed                            |
| Case Bottom        | Stainless steel bottom (pressed) |
| Clasp              | Folding clasp                    |
| Water resistant    | 3 ATM                            |