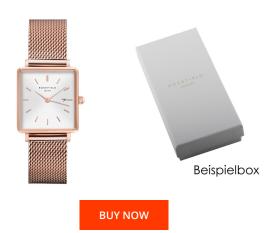

## Rosefield ladies' watch QWSR-Q01 Specifications

This document contains all the specifications for the Rosefield QWSR-Q01 ladies' watch. We at the DIALANDO® watch store offer a large selection of authentic watches from the best watch brands in the world.

https://www.dialando.ie/

| PRODUCT INFORMATION |               |
|---------------------|---------------|
| EAN                 | 8719632575047 |
| Gender              | Ladies        |
| Brand               | Rosefield     |
| Collection          | The Boxy      |
| Warranty [years]    | 2             |

| PRODUCT EXECUTION                    |                               |
|--------------------------------------|-------------------------------|
| Display Type                         | Analogue                      |
| Movement type                        | Quartz (Battery)              |
| Movement Name                        | Miyota                        |
| Functions                            | Hour / Second / Minute / Date |
| MEASURES                             |                               |
|                                      |                               |
| Case width [mm]                      | 26                            |
| Case width [mm]  Case thickness [mm] | 26<br>7                       |
|                                      |                               |

| MATERIAL & COLOUR  |                                  |
|--------------------|----------------------------------|
| Strap Material     | Stainless steel                  |
| Strap Colour       | Rose gold                        |
| Case Material      | Stainless steel                  |
| Case Colour        | Rose gold                        |
| Case Surface       | Polished / Matted                |
| Colour of the dial | Silver                           |
| Glass              | Mineral glass                    |
|                    |                                  |
| DETAILS            |                                  |
| Bezel              | Fixed                            |
| Case Bottom        | Stainless steel bottom (pressed) |
| Clasp              | Pin buckle                       |
| Water resistant    | 3 ATM                            |