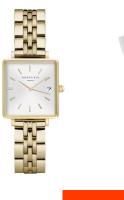

## Rosefield ladies' watch QMWSG-Q021 Specifications

**BUY NOW** 

This document contains all the specifications for the Rosefield The Mini Boxy QMWSG-Q021 ladies' watch. We at the DIALANDO® watch store offer a large selection of authentic watches from the best watch brands in the world.

| MATERIAL & COLOUR  |                                                |
|--------------------|------------------------------------------------|
| Strap Material     | Stainless steel                                |
| Strap Colour       | Gold                                           |
| Case Material      | Stainless steel                                |
| Case Colour        | Gold                                           |
| Case Surface       | Polished / Matted                              |
| Colour of the dial | Silver                                         |
| Glass              | Hardened glass / Mineral glass                 |
| DETAILS            |                                                |
| Bezel              | Fixed                                          |
|                    |                                                |
| Case Bottom        | Stainless steel bottom / Pressed               |
| Case Bottom Clasp  | Stainless steel bottom / Pressed Folding clasp |