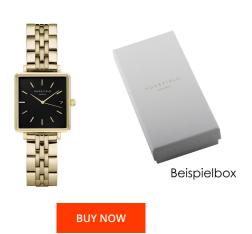

## Rosefield ladies' watch QMBG-Q025 Specifications

This document contains all the specifications for the Rosefield The Mini Boxy QMBG-Q025 ladies' watch. We at the DIALANDO® watch store offer a large selection of authentic watches from the best watch brands in the world. https://www.dialando.ie/

| PRODUCT INFORMATION |               |
|---------------------|---------------|
| EAN                 | 8720039333444 |
| Gender              | Ladies        |
| Brand               | Rosefield     |
| Collection          | The Mini Boxy |
| Warranty [years]    | 2             |

| MATERIAL & COLOUR  |                                        |
|--------------------|----------------------------------------|
| Strap Material     | Stainless steel                        |
| Strap Colour       | Gold                                   |
| Case Material      | Stainless steel                        |
| Case Colour        | Gold                                   |
| Case Surface       | Matted / Polished                      |
| Colour of the dial | Black                                  |
| Glass              | Mineral glass                          |
|                    |                                        |
| DETAILS            |                                        |
| DETAILS            |                                        |
| Bezel              | Fixed                                  |
|                    | Fixed Stainless steel bottom (pressed) |
| Bezel              |                                        |