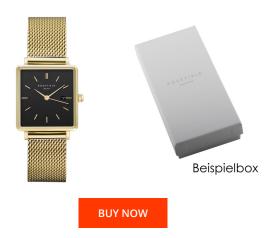

## Rosefield ladies' watch QBMG-Q06 Specifications

This document contains all the specifications for the Rosefield QBMG-Q06 ladies' watch. We at the DIALANDO® watch store offer a large selection of authentic watches from the best watch brands in the world.

https://www.dialando.ie/

| PRODUCT INFORMATION |               |  |
|---------------------|---------------|--|
| EAN                 | 8719632575092 |  |
| Gender              | Ladies        |  |
| Brand               | Rosefield     |  |
| Collection          | The Boxy      |  |
| Warranty [years]    | 2             |  |

| PRODUCT EXECUTION             |                               |
|-------------------------------|-------------------------------|
| Display Type                  | Analogue                      |
| Movement type                 | Quartz (Battery)              |
| Movement Name                 | Miyota                        |
| Functions                     | Minute / Date / Hour / Second |
| MEASURES                      |                               |
| Case width [mm]               | 26                            |
| Case thickness [mm]           | 7                             |
| Lug width [mm]                | 16                            |
| Max. wrist circumference [mm] | 190                           |

| MATERIAL & COLOUR  |                                  |
|--------------------|----------------------------------|
| Strap Material     | Stainless steel                  |
| Strap Colour       | Gold                             |
| Case Material      | Stainless steel                  |
| Case Colour        | Gold                             |
| Case Surface       | Matted / Polished                |
| Colour of the dial | Black                            |
| Glass              | Mineral glass                    |
|                    |                                  |
| DETAILS            |                                  |
| Bezel              | Fixed                            |
| Case Bottom        | Stainless steel bottom (pressed) |
| Clasp              | Pin buckle                       |
| Water resistant    | 3 ATM                            |
|                    |                                  |