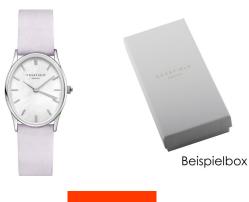

## Rosefield ladies' watch OWLLS-OV06 Specifications

**BUY NOW** 

This document contains all the specifications for the Rosefield The Oval OWLLS-OV06 ladies' watch. We at the DIALANDO® watch store offer a large selection of authentic watches from the best watch brands in the world.

| MATERIAL & COLOUR  |                                  |
|--------------------|----------------------------------|
| Strap Material     | Calf leather                     |
| Strap Colour       | Pink                             |
| Case Material      | Stainless steel                  |
| Case Colour        | Silver                           |
| Case Surface       | Polished                         |
| Colour of the dial | Mother of pearl                  |
| Glass              | Mineral glass / Hardened glass   |
| DETAILS            |                                  |
| Bezel              | Fixed                            |
| Case Bottom        | Stainless steel bottom / Pressed |
|                    |                                  |
| Clasp              | Buckle                           |