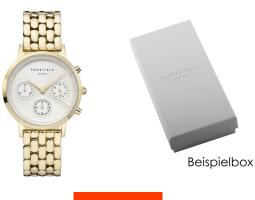

## Rosefield ladies' watch NWG-N90 Specifications

**BUY NOW** 

This document contains all the specifications for the Rosefield NWG-N90 ladies' watch. We at the DIALANDO® watch store offer a large selection of authentic watches from the best watch brands in the world.

| MATERIAL & COLOUR  |                                  |
|--------------------|----------------------------------|
| Strap Material     | Stainless steel                  |
| Strap Colour       | Gold                             |
| Case Material      | Stainless steel                  |
| Case Colour        | Gold                             |
| Case Surface       | Polished / Matted                |
| Colour of the dial | Cream                            |
| Glass              | Mineral glass                    |
| DETAILS            |                                  |
| Bezel              | Fixed                            |
| Case Bottom        | Stainless steel bottom (pressed) |