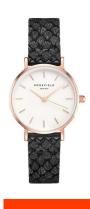

## Rosefield ladies' watch DSMBR-D15 Specifications

**BUY NOW** 

This document contains all the specifications for the Rosefield The Small Edit Weiß DSMBR-D15 ladies' watch. We at the DIALANDO® watch store offer a large selection of authentic watches from the best watch brands in the world. https://www.dialando.ie/

| MATERIAL & COLOUR  |                                |
|--------------------|--------------------------------|
| Strap Material     | Calf leather                   |
| Strap Colour       | Black                          |
| Case Material      | Stainless steel                |
| Case Colour        | Rose gold                      |
| Case Surface       | Polished                       |
| Colour of the dial | White                          |
| Glass              | Hardened glass / Mineral glass |
| DETAILS            |                                |
| Bezel              | Fixed                          |

| PRODUCT EXECUTION |                        |
|-------------------|------------------------|
| Display Type      | Analogue               |
| Movement type     | Quartz (Battery)       |
| Functions         | Second / Minute / Hour |

| DETAILS         |                                  |
|-----------------|----------------------------------|
| Bezel           | Fixed                            |
| Case Bottom     | Stainless steel bottom / Pressed |
| Clasp           | Buckle                           |
| Water resistant | 3 ATM                            |

| MEASURES            |    |
|---------------------|----|
| Case width [mm]     | 26 |
| Case thickness [mm] | 7  |