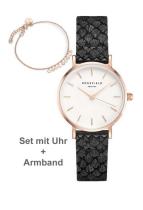

## Rosefield ladies' watch DSMBR-D15 Specifications

**BUY NOW** 

This document contains all the specifications for the Rosefield The Small Edit Weiß DSMBR-D15 ladies' watch. We at the DIALANDO® watch store offer a large selection of authentic watches from the best watch brands in the world. https://www.dialando.ie/

| MATERIAL & COLOUR  |                                |
|--------------------|--------------------------------|
| Strap Material     | Calf leather                   |
| Strap Colour       | Black                          |
| Case Material      | Stainless steel                |
| Case Colour        | Rose gold                      |
| Case Surface       | Polished                       |
| Colour of the dial | White                          |
| Glass              | Hardened glass / Mineral glass |
| DETAILS            |                                |
| Bezel              | Fixed                          |