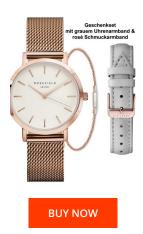

## Rosefield ladies' watch DFKLM-D6 Specifications

This document contains all the specifications for the Rosefield The Tribeca Weiß DFKLM-D6 ladies' watch. We at the DIALANDO® watch store offer a large selection of authentic watches from the best watch brands in the world.

| MATERIAL & COLOUR  |                                      |
|--------------------|--------------------------------------|
| Strap Material     | Stainless steel                      |
| Strap Colour       | Rose gold                            |
| Case Material      | Stainless steel                      |
| Case Colour        | Rose gold                            |
| Case Surface       | Polished                             |
| Colour of the dial | White                                |
|                    |                                      |
| Glass              | Mineral glass / Hardened glass       |
| Glass              | Mineral glass / Hardened glass       |
|                    | Mineral glass / Hardened glass Fixed |
| DETAILS            |                                      |
| DETAILS<br>Bezel   | Fixed                                |