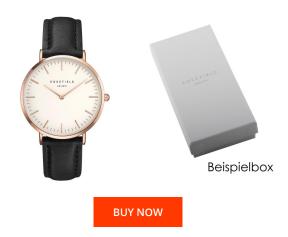

## Rosefield ladies' watch BWBLR-B1 Specifications

This document contains all the specifications for the Rosefield BWBLR-B1 ladies' watch. We at the DIALANDO<sup>®</sup> watch store offer a large selection of authentic watches from the best watch brands in the world. https://www.dialando.ie/

| PRODUCT INFORMATION |               |  |
|---------------------|---------------|--|
| EAN                 | 8719324227001 |  |
| Gender              | Ladies        |  |
| Brand               | Rosefield     |  |
| Collection          | The Bowery    |  |
| Warranty [years]    | 2             |  |

| MATERIAL & COLOUR  |                                  |
|--------------------|----------------------------------|
| Strap Material     | Real leather                     |
| Strap Colour       | Black                            |
| Case Material      | Stainless steel                  |
| Case Colour        | Rose gold                        |
| Case Surface       | Matted / Polished                |
| Colour of the dial | White                            |
| Glass              | Mineral glass                    |
| DETAILS            |                                  |
| Bezel              | Fixed                            |
| Case Bottom        | Stainless steel bottom (pressed) |
| Clasp              | Pin buckle                       |
| Clasp              | PIN DUCKIE                       |

## Display Type Analogue Quartz (Battery) Movement type Movement Name Miyota Second / Minute / Hour Functions

| MEASURES                         |     |
|----------------------------------|-----|
| Case width [mm]                  | 38  |
| Case thickness [mm]              | 7   |
| Lug width [mm]                   | 18  |
| Max. wrist<br>circumference [mm] | 190 |