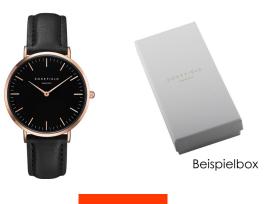

## Rosefield ladies' watch BBBR-B11 Specifications

**BUY NOW** 

This document contains all the specifications for the Rosefield The Bowery BBBR-B11 ladies' watch. We at the DIALANDO® watch store offer a large selection of authentic watches from the best watch brands in the world.

https://www.dialando.ie/

| PRODUCT INFORMATION |               |
|---------------------|---------------|
| EAN                 | 8719324227070 |
| Gender              | Ladies        |
| Brand               | Rosefield     |
| Collection          | The Bowery    |
| Warranty [years]    | 2             |

| PRODUCT EXECUTION             |                  |
|-------------------------------|------------------|
| Display Type                  | Analogue         |
| Movement type                 | Quartz (Battery) |
| Movement Name                 | Miyota           |
| Functions                     | Hour / Minute    |
| MEASURES                      |                  |
| Case width [mm]               | 38               |
| Case thickness [mm]           | 7                |
| Lug width [mm]                | 18               |
| Max. wrist circumference [mm] | 190              |

| Real leather                           |
|----------------------------------------|
| Black                                  |
| Stainless steel                        |
| Rose gold                              |
| Polished / Matted                      |
| Black                                  |
| Mineral glass                          |
|                                        |
|                                        |
|                                        |
| Fixed                                  |
| Fixed Stainless steel bottom (pressed) |
|                                        |
|                                        |