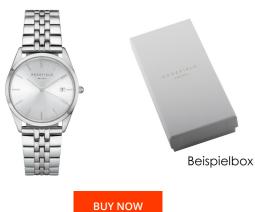

## Rosefield ladies' watch ACSS-A04 Specifications

This document contains all the specifications for the Rosefield The Ace ACSS-A04 ladies' watch. We at the DIALANDO® watch store offer a large selection of authentic watches from the best watch brands in the world. https://www.dialando.ie/

| PRODUCT INFORMATION |               |
|---------------------|---------------|
| EAN                 | 8720039330436 |
| Gender              | Ladies        |
| Brand               | Rosefield     |
| Collection          | The Ace       |
| Warranty [years]    | 2             |

| PRODUCT EXECUTION         |                               |
|---------------------------|-------------------------------|
| Display Type              | Analogue                      |
| Movement type             | Quartz (Battery)              |
| Movement Name             | Miyota                        |
| Functions                 | Hour / Second / Minute / Date |
|                           |                               |
|                           |                               |
| MEASURES                  |                               |
| MEASURES  Case width [mm] | 33                            |
|                           | 33<br>8                       |
| Case width [mm]           |                               |

| MATERIAL & COLOUR  |                                  |
|--------------------|----------------------------------|
| Strap Material     | Stainless steel                  |
| Strap Colour       | Silver                           |
| Case Material      | Stainless steel                  |
| Case Colour        | Silver                           |
| Case Surface       | Polished / Matted                |
| Colour of the dial | Silver                           |
| Glass              | Mineral glass                    |
|                    |                                  |
| DETAILS            |                                  |
| Bezel              | Fixed                            |
| Case Bottom        | Stainless steel bottom (pressed) |
| Clasp              | Folding clasp                    |
| Water resistant    | 3 ATM                            |