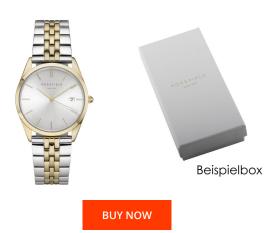

## Rosefield ladies' watch ACSGD-A01 Specifications

This document contains all the specifications for the Rosefield The Ace ACSGD-A01 ladies' watch. We at the DIALANDO® watch store offer a large selection of authentic watches from the best watch brands in the world.

| PRODUCT EXECUTION             |                               |
|-------------------------------|-------------------------------|
| Display Type                  | Analogue                      |
| Movement type                 | Quartz (Battery)              |
| Movement Name                 | Miyota                        |
| Functions                     | Second / Hour / Date / Minute |
|                               |                               |
| MEASURES                      |                               |
| Case width [mm]               | 33                            |
| Case thickness [mm]           | 8                             |
| Lug width [mm]                | 18                            |
| Max. wrist circumference [mm] | 180                           |

| MATERIAL & COLOUR  |                                  |
|--------------------|----------------------------------|
| Strap Material     | Stainless steel                  |
| Strap Colour       | Silver / Gold                    |
| Case Material      | Stainless steel                  |
| Case Colour        | Gold                             |
| Case Surface       | Matted / Polished                |
| Colour of the dial | Silver                           |
| Glass              | Mineral glass                    |
| DETAILS            |                                  |
| Bezel              | Fixed                            |
| Case Bottom        | Stainless steel bottom (pressed) |
| Clasp              | Folding clasp                    |
| Water resistant    | 3 ATM                            |