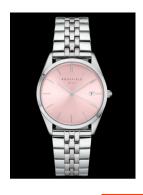

## Rosefield ladies' watch ACPG-A05 Specifications

**BUY NOW** 

This document contains all the specifications for the Rosefield ACPG-A05 ladies' watch. We at the DIALANDO® watch store offer a large selection of authentic watches from the best watch brands in the world.

| MATERIAL & COLOUR  |                                  |
|--------------------|----------------------------------|
| Strap Material     | Stainless steel                  |
| Strap Colour       | Silver                           |
| Case Material      | Stainless steel                  |
| Case Colour        | Silver                           |
| Case Surface       | Polished / Matted                |
| Colour of the dial | Pink                             |
| Glass              | Mineral glass                    |
| DETAILS            |                                  |
| Bezel              | Fixed                            |
| Case Bottom        | Stainless steel bottom (pressed) |
| Clasp              | Folding clasp                    |
| Water resistant    | 3 ATM                            |