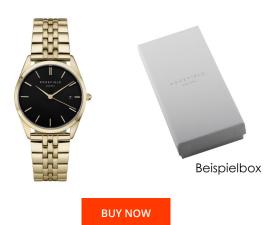

## Rosefield ladies' watch ACBKG-A13 Specifications

This document contains all the specifications for the Rosefield The Ace ACBKG-A13 ladies' watch. We at the DIALANDO® watch store offer a large selection of authentic watches from the best watch brands in the world.

| MATERIAL & COLOUR    |                   |
|----------------------|-------------------|
| Strap Material       | Stainless steel   |
| Strap Colour         | Gold              |
| Case Material        | Stainless steel   |
| Case Colour          | Gold              |
| Case Surface         | Matted / Polished |
| Colour of the dial   | Black             |
| Glass                | Mineral glass     |
|                      |                   |
| DETAILS              |                   |
| <b>DETAILS</b> Bezel | Fixed             |
|                      |                   |
| Bezel                | Fixed             |