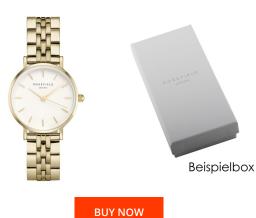

## Rosefield ladies' watch 26WSG-267 Specifications

This document contains all the specifications for the Rosefield Small Edit 26WSG-267 ladies' watch. We at the  $\frac{\text{DIALANDO}^{\$}}{\text{DIALANDO}}$  watch store offer a large selection of authentic watches from the best watch brands in the world. https://www.dialando.ie/

| PRODUCT INFORMATION |               |  |
|---------------------|---------------|--|
| EAN                 | 8720039333970 |  |
| Gender              | Ladies        |  |
| Brand               | Rosefield     |  |
| Collection          | Small Edit    |  |
| Warranty [years]    | 2             |  |

| PRODUCT EXECUTION             |                        |
|-------------------------------|------------------------|
| Display Type                  | Analogue               |
| Movement type                 | Quartz (Battery)       |
| Movement Name                 | Miyota                 |
| Functions                     | Minute / Second / Hour |
|                               |                        |
| MEASURES                      |                        |
| Case width [mm]               | 26                     |
| Case thickness [mm]           | 7                      |
| Lug width [mm]                | 12                     |
| Max. wrist circumference [mm] | 185                    |

| MATERIAL & COLOUR  |                                  |
|--------------------|----------------------------------|
| Strap Material     | Stainless steel                  |
| Strap Colour       | Gold                             |
| Case Material      | Stainless steel                  |
| Case Colour        | Gold                             |
| Case Surface       | Matted / Polished                |
| Colour of the dial | White                            |
| Glass              | Mineral glass                    |
|                    |                                  |
| DETAILS            |                                  |
| Bezel              | Fixed                            |
| Case Bottom        | Stainless steel bottom (pressed) |
| Clasp              | Pin buckle                       |
| Water resistant    | 3 ATM                            |
| vvater resistant   | 371111                           |