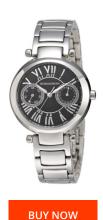

## Romanson ladies' watch RM2612BL1WA32W Specifications

This document contains all the specifications for the Romanson RM2612BL1WA32W ladies' watch. We at the DIALANDO® watch store offer a large selection of authentic watches from the best watch brands in the world.

| PRODUCT EXECUTION |                        |
|-------------------|------------------------|
| Display Type      | Analogue               |
| Movement type     | Quartz (Battery)       |
| Functions         | Day of the week / Date |
| MEASURES          |                        |
| Case width [mm]   | 33                     |

| MATERIAL & COLOUR  |                 |
|--------------------|-----------------|
| Strap Material     | Stainless steel |
| Strap Colour       | Silver          |
| Case Material      | Stainless steel |
| Case Colour        | Silver          |
| Case Surface       | Polished        |
| Colour of the dial | Black           |
| Glass              | Mineral glass   |
| DETAILS            |                 |
| Clasp              | Folding clasp   |
| Water resistant    | 3 ATM           |