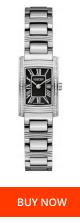

## **DIALANDO**<sup>®</sup>

Roamer ladies' watch 765751415270 Specifications

This document contains all the specifications for the Roamer 765751415270 ladies' watch. We at the DIALANDO<sup>®</sup> watch store offer a large selection of authentic watches from the best watch brands in the world. https://www.dialando.ie/

| PRODUCT INFORMATIO                | DN .                         | MATERIAL & COLOUR       |                            |
|-----------------------------------|------------------------------|-------------------------|----------------------------|
| EAN                               | 4942715010676                | Strap Material          | Stainless steel            |
| Gender                            | Ladies                       | Strap Colour            | Bicolor                    |
| Warranty [years]                  | 2                            | Case Material           | Stainless steel            |
|                                   |                              | Colour of the dial      | Black                      |
|                                   |                              | Glass                   | Sapphire glass             |
|                                   |                              |                         |                            |
|                                   |                              |                         |                            |
| PRODUCT EXECUTION                 |                              | DETAILS                 |                            |
| PRODUCT EXECUTION<br>Display Type | Analogue                     | <b>DETAILS</b><br>Clasp | Deployment Buckle          |
|                                   | Analogue<br>Quartz (Battery) |                         | Deployment Buckle<br>3 ATM |
| Display Type                      | 0                            | Clasp                   |                            |
| Display Type<br>Movement type     | Quartz (Battery)             | Clasp                   |                            |
| Display Type<br>Movement type     | Quartz (Battery)             | Clasp                   |                            |