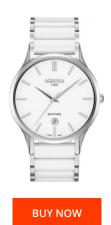

## Roamer ladies' watch 657833412560 Specifications

This document contains all the specifications for the Roamer 657833412560 ladies' watch. We at the DIALANDO® watch store offer a large selection of authentic watches from the best watch brands in the world.

| MATERIAL & COLOUR  |                   |
|--------------------|-------------------|
| Strap Material     | Ceramics          |
| Strap Colour       | White             |
| Case Material      | Stainless steel   |
| Colour of the dial | Blue              |
| Glass              | Sapphire glass    |
|                    |                   |
| DETAILS            |                   |
| DETAILS<br>Clasp   | Deployment Buckle |