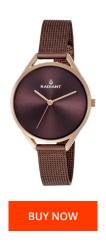

## Radiant ladies' watch RA432210 Specifications

This document contains all the specifications for the Radiant RA432210 ladies' watch. We at the DIALANDO® watch store offer a large selection of authentic watches from the best watch brands in the world.

| MATERIAL & COLOUR  |                                                        |
|--------------------|--------------------------------------------------------|
| Strap Material     | Stainless steel                                        |
| Strap Colour       | Brown                                                  |
| Colour of the dial | Brown                                                  |
| Glass              | Mineral glass                                          |
| DETAILS            |                                                        |
| Water resistant    | (Please ask customer service or see the closing cover) |