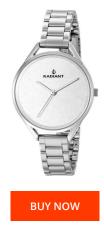

## **DIALANDO**<sup>®</sup>

Radiant ladies' watch RA432205 Specifications

This document contains all the specifications for the Radiant RA432205 ladies' watch. We at the DIALANDO<sup>®</sup> watch store offer a large selection of authentic watches from the best watch brands in the world. https://www.dialando.ie/

| RODUCT INFORMATION |                  |  | MATERIAL & COLOUR  |                                                        |
|--------------------|------------------|--|--------------------|--------------------------------------------------------|
| Ν                  | 8431242927558    |  | Strap Material     | Stainless steel                                        |
| ender              | Ladies           |  | Strap Colour       | Silver                                                 |
| Warranty [years]   | 2                |  | Colour of the dial | White                                                  |
|                    |                  |  | Glass              | Mineral glass                                          |
|                    |                  |  |                    |                                                        |
| RODUCT EXECUTION   |                  |  | DETAILS            |                                                        |
| isplay Type        | Analogue         |  | Water resistant    | (Please ask customer service or see the closing cover) |
| lovement type      | Quartz (Battery) |  |                    |                                                        |
|                    |                  |  |                    |                                                        |
| IEASURES           |                  |  |                    |                                                        |
| Case width [mm]    | 34               |  |                    |                                                        |