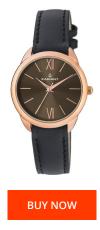

## **DIALANDO**<sup>®</sup>

Radiant ladies' watch RA419601 Specifications

This document contains all the specifications for the Radiant RA419601 ladies' watch. We at the DIALANDO<sup>®</sup> watch store offer a large selection of authentic watches from the best watch brands in the world. https://www.dialando.ie/

| PRODUCT INFORMATIO            | ON            |                    | MATERIAL & COLOUR          |                                                        |
|-------------------------------|---------------|--------------------|----------------------------|--------------------------------------------------------|
| EAN                           | 8431242915463 |                    | Strap Material             | Real leather                                           |
| Gender                        | Ladies        |                    | Strap Colour               | Black                                                  |
| Warranty [years]              | 2             | Colour of the dial | Black                      |                                                        |
|                               |               |                    | Glass                      | Mineral glass                                          |
|                               |               |                    |                            |                                                        |
| PRODUCT EXECUTION             |               |                    |                            |                                                        |
| FRODUCT EXECUTION             |               |                    | DETAILS                    |                                                        |
| Display Type                  | Analogue      |                    | DETAILS<br>Water resistant | (Please ask customer service or see the closing        |
|                               |               |                    |                            | (Please ask customer service or see the closing cover) |
| Display Type                  | Analogue      |                    |                            |                                                        |
| Display Type                  | Analogue      |                    |                            |                                                        |
| Display Type<br>Movement type | Analogue      |                    |                            |                                                        |