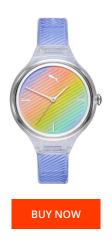

## PUMA ladies' watch P1025 Specifications

This document contains all the specifications for the PUMA P1025 ladies' watch. We at the DIALANDO® watch store offer a large selection of authentic watches from the best watch brands in the world.

https://www.dialando.ie/

| PRODUCT INFORMATION     |                                          |
|-------------------------|------------------------------------------|
| EAN                     | 4013496847703                            |
| Gender                  | Ladies                                   |
| Brand                   | Puma                                     |
| Collection              | Contour                                  |
| Warranty [years]        | 2                                        |
| PRODUCT EXECUTION       |                                          |
| Display Type            | Analogue                                 |
|                         |                                          |
| Movement type           | Quartz (Battery)                         |
| Movement type Functions | Quartz (Battery)  Hour / Minute / Second |
|                         | * *                                      |

| MATERIAL & COLOUR    |                 |
|----------------------|-----------------|
| Strap Material       | Plastic         |
| Strap Colour         | Purple          |
| Case Material        | Stainless steel |
| Colour of the dial   | Blue            |
| Glass                | Mineral glass   |
|                      |                 |
| DETAILS              |                 |
| <b>DETAILS</b> Clasp | Pin buckle      |