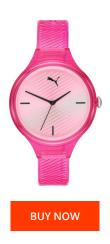

## PUMA ladies' watch P1024 Specifications

This document contains all the specifications for the PUMA P1024 ladies' watch. We at the DIALANDO® watch store offer a large selection of authentic watches from the best watch brands in the world.

| MATERIAL & COLOUR  |                          |
|--------------------|--------------------------|
| Strap Material     | Plastic                  |
| Strap Colour       | Pink                     |
| Case Material      | Plastic                  |
| Colour of the dial | Silver                   |
|                    |                          |
| Glass              | Mineral glass            |
| DETAILS            | Mineral glass            |
|                    | Mineral glass Pin buckle |