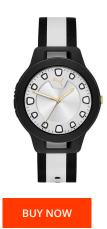

https://www.dialando.ie/

| PRODUCT INFORMATIC | N                      |
|--------------------|------------------------|
| EAN                | 4013496597257          |
| Gender             | Ladies                 |
| Brand              | Puma                   |
| Collection         | Reset                  |
| Warranty [years]   | 2                      |
| PRODUCT EXECUTION  |                        |
| Display Type       | Analogue               |
| Movement type      | Quartz (Battery)       |
| E                  |                        |
| Functions          | Hour / Minute / Second |
| MEASURES           | Hour / Minute / Second |

| MATERIAL & COLOUR  |               |
|--------------------|---------------|
| Strap Material     | Silicone      |
| Strap Colour       | White         |
| Case Material      | Plastic       |
| Colour of the dial | Silver        |
| Glass              | Mineral glass |
| DETAILS            |               |
|                    |               |
| Clasp              | Pin buckle    |