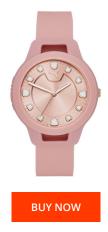

## **DIALANDO**<sup>®</sup>

PUMA ladies' watch P1021 Specifications

This document contains all the specifications for the PUMA P1021 ladies' watch. We at the DIALANDO<sup>®</sup> watch store offer a large selection of authentic watches from the best watch brands in the world. https://www.dialando.ie/

glass

| PRODUCT INFORMATION |                        | MATERIAL & COLOUR  |              |
|---------------------|------------------------|--------------------|--------------|
| EAN                 | 4013496597233          | Strap Material     | Silicone     |
| Gender              | Ladies                 | Strap Colour       | Pink         |
| Brand               | Puma                   | Case Material      | Plastic      |
| Collection          | Reset                  | Colour of the dial | Pink         |
| Warranty [years]    | 2                      | Glass              | Mineral glas |
| PRODUCT EXECUTION   |                        | DETAILS            |              |
| Display Type        | Analogue               | Clasp              | Pin buckle   |
| Movement type       | Quartz (Battery)       | Water resistant    | 3 ATM        |
| Functions           | Second / Hour / Minute |                    |              |
|                     |                        |                    |              |