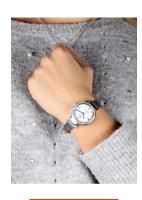

## Pulsar ladies' watch PY5051X1 Specifications

**BUY NOW** 

This document contains all the specifications for the Pulsar PY5051X1 ladies' watch. We at the DIALANDO® watch store offer a large selection of authentic watches from the best watch brands in the world. https://www.dialando.ie/

| MATERIAL & COLOUR  |                                  |
|--------------------|----------------------------------|
| Strap Material     | Real leather                     |
| Strap Colour       | Grey                             |
| Case Material      | Stainless steel                  |
| Case Colour        | Silver                           |
| Case Surface       | Polished / Matted                |
| Colour of the dial | Silver                           |
| Stone type         | Swarovski                        |
| Glass              | Mineral glass                    |
| DETAILS            |                                  |
| Bezel              | Fixed                            |
| Case Bottom        | Stainless steel bottom (pressed) |