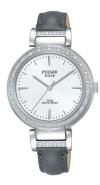

## Pulsar ladies' watch PY5051X1 Specifications

**BUY NOW** 

This document contains all the specifications for the Pulsar PY5051X1 ladies' watch. We at the DIALANDO® watch store offer a large selection of authentic watches from the best watch brands in the world. https://www.dialando.ie/

| PRODUCT INFORMATION |               |  |
|---------------------|---------------|--|
| EAN                 | 4894138038297 |  |
| Gender              | Ladies        |  |
| Brand               | Pulsar        |  |
| Collection          | Solar Damen   |  |
| Warranty [vears]    | 2             |  |

| PRODUCT EXECUTION |                        |
|-------------------|------------------------|
| Display Type      | Analogue               |
| Movement type     | Quartz (Solar)         |
| Functions         | Minute / Hour / Second |

| MEASURES                      |     |
|-------------------------------|-----|
| Case width [mm]               | 32  |
| Case thickness [mm]           | 8   |
| Lug width [mm]                | 11  |
| Max. wrist circumference [mm] | 190 |

| MATERIAL & COLOUR  |                                  |
|--------------------|----------------------------------|
| Strap Material     | Real leather                     |
| Strap Colour       | Grey                             |
| Case Material      | Stainless steel                  |
| Case Colour        | Silver                           |
| Case Surface       | Polished / Matted                |
| Colour of the dial | Silver                           |
| Stone type         | Swarovski                        |
| Glass              | Mineral glass                    |
| DETAILS            |                                  |
| Bezel              | Fixed                            |
| Case Bottom        | Stainless steel bottom (pressed) |

| DETAILS         |                                  |
|-----------------|----------------------------------|
| Bezel           | Fixed                            |
| Case Bottom     | Stainless steel bottom (pressed) |
| Clasp           | Pin buckle                       |
| Water resistant | 5 ATM                            |