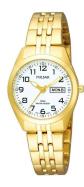

## Pulsar ladies' watch PN8002X1 Specifications

**BUY NOW** 

This document contains all the specifications for the Pulsar Klassik PN8002X1 ladies' watch. We at the DIALANDO<sup>®</sup> watch store offer a large selection of authentic watches from the best watch brands in the world.

https://www.dialando.ie/

| PRODUCT INFORMATION |               |
|---------------------|---------------|
| EAN                 | 4894138016479 |
| Gender              | Ladies        |
| Brand               | Pulsar        |
| Collection          | Klassik       |
| Warranty [years]    | 2             |

| PRODUCT EXECUTION |                                                 |
|-------------------|-------------------------------------------------|
| Display Type      | Analogue                                        |
| Movement type     | Quartz (Battery)                                |
| Functions         | Day of the week / Hour / Second / Minute / Date |

| MEASURES                      |     |
|-------------------------------|-----|
| Case width [mm]               | 26  |
| Case thickness [mm]           | 8   |
| Lug width [mm]                | 14  |
| Max. wrist circumference [mm] | 175 |

| MATERIAL & COLOUR  |                   |
|--------------------|-------------------|
| Strap Material     | Stainless steel   |
| Strap Colour       | Gold              |
| Case Material      | Stainless steel   |
| Case Colour        | Gold              |
| Case Surface       | Polished / Matted |
| Colour of the dial | White             |
| Glass              | Mineral glass     |
| DETAILS            |                   |
| DETAILS            |                   |

| DETAILS         |                                  |
|-----------------|----------------------------------|
| Bezel           | Fixed                            |
| Case Bottom     | Stainless steel bottom (pressed) |
| Clasp           | Folding clasp                    |
| Lighting        | Luminous hands                   |
| Water resistant | 5 ATM                            |