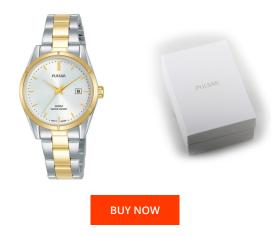

## **DIALANDO**<sup>®</sup>

Pulsar ladies' watch PH7507X1 Specifications

This document contains all the specifications for the Pulsar Klassik PH7507X1 ladies' watch. We at the DIALANDO<sup>®</sup> watch store offer a large selection of authentic watches from the best watch brands in the world. https://www.dialando.ie/

MATERIAL & COLOUR

| PRODUCT INFORMATION |               |  |
|---------------------|---------------|--|
| EAN                 | 4894138040450 |  |
| Gender              | Ladies        |  |
| Brand               | Pulsar        |  |
| Collection          | Klassik       |  |
| Warranty [years]    | 2             |  |

Analogue Quartz (Battery)

| Strap Material                | Stainless steel                                   |
|-------------------------------|---------------------------------------------------|
| Strap Colour                  | Silver                                            |
| Case Material                 | Stainless steel                                   |
| Case Colour                   | Silver / Gold                                     |
| Case Surface                  | Matted / Polished                                 |
| Colour of the dial            | Silver                                            |
| Glass                         | Sapphire glass                                    |
|                               |                                                   |
|                               |                                                   |
| DETAILS                       |                                                   |
| DETAILS<br>Bezel              | Fixed                                             |
|                               | Fixed<br>Stainless steel bottom (screwed)         |
| Bezel                         |                                                   |
| Bezel<br>Case Bottom          | Stainless steel bottom (screwed)                  |
| Bezel<br>Case Bottom<br>Clasp | Stainless steel bottom (screwed)<br>Folding clasp |

## MEASURES

PRODUCT EXECUTION

Display Type

Movement type Functions

| WEASURES                         |     |
|----------------------------------|-----|
| Case width [mm]                  | 29  |
| Case thickness [mm]              | 9   |
| Lug width [mm]                   | 14  |
| Max. wrist<br>circumference [mm] | 180 |