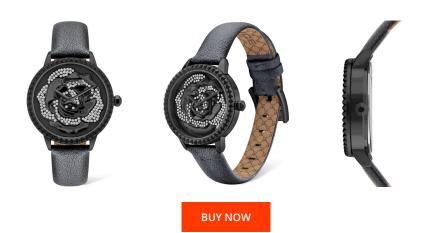

| PRODUCT INFORMATIO | NC               | MATERIAL & COLOUR  |                                  |
|--------------------|------------------|--------------------|----------------------------------|
| EAN                | 4895220921886    | Strap Material     | Calf leather                     |
| Gender             | Ladies           | Strap Colour       | Grey                             |
| Warranty [years]   | 2                | Case Material      | Stainless steel                  |
|                    |                  | Case Colour        | Black                            |
|                    |                  | Case Surface       | Polished / Matted                |
|                    |                  | Colour of the dial | Silver / Black                   |
|                    |                  | Glass              | Mineral glass / Hardened glass   |
|                    |                  |                    |                                  |
| PRODUCT EXECUTION  |                  | DETAILS            |                                  |
| Display Type       | Analogue         | Bezel              | Fixed                            |
| Movement type      | Quartz (Battery) | Case Bottom        | Stainless steel bottom / Pressed |
| movement type      |                  |                    |                                  |
| Functions          | Minute / Hour    | Clasp              | Buckle                           |

## MEASURES 32 Case width [mm] 32 Case thickness [mm] 9