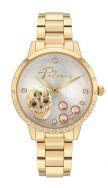

## Police ladies' watch PL16071MSG.22M Specifications

**BUY NOW** 

This document contains all the specifications for the Police Salonga PL16071MSG.22M ladies' watch. We at the DIALANDO® watch store offer a large selection of authentic watches from the best watch brands in the world.

| MEASURES            |    |
|---------------------|----|
| Case width [mm]     | 36 |
| Case thickness [mm] | 10 |

| MATERIAL & COLOUR  |                                  |
|--------------------|----------------------------------|
| Strap Material     | Stainless steel                  |
| Strap Colour       | Gold                             |
| Case Material      | Stainless steel                  |
| Case Colour        | Gold                             |
| Case Surface       | Polished / Matted                |
| Colour of the dial | Gold                             |
| Glass              | Mineral glass / Hardened glass   |
| DETAILS            |                                  |
| Bezel              | Fixed                            |
| Case Bottom        | Stainless steel bottom / Pressed |

| DETAILS         |                                  |
|-----------------|----------------------------------|
| Bezel           | Fixed                            |
| Case Bottom     | Stainless steel bottom / Pressed |
| Clasp           | Folding clasp                    |
| Water resistant | 3 ATM                            |