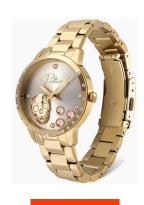

## Police ladies' watch PL16071MSG.22M Specifications

**BUY NOW** 

This document contains all the specifications for the Police Salonga PL16071MSG.22M ladies' watch. We at the DIALANDO® watch store offer a large selection of authentic watches from the best watch brands in the world.

| MEASURES            |    |
|---------------------|----|
| Case width [mm]     | 36 |
| Case thickness [mm] | 10 |

| MATERIAL & COLOUR  |                                  |
|--------------------|----------------------------------|
| Strap Material     | Stainless steel                  |
| Strap Colour       | Gold                             |
| Case Material      | Stainless steel                  |
| Case Colour        | Gold                             |
| Case Surface       | Polished / Matted                |
| Colour of the dial | Gold                             |
| Glass              | Mineral glass / Hardened glass   |
| DETAILS            |                                  |
| Bezel              | Fixed                            |
| Case Bottom        | Stainless steel bottom / Pressed |

| DETAILS         |                                  |
|-----------------|----------------------------------|
| Bezel           | Fixed                            |
| Case Bottom     | Stainless steel bottom / Pressed |
| Clasp           | Folding clasp                    |
| Water resistant | 3 ATM                            |