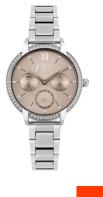

## Police ladies' watch PL16043BS.79M Specifications

**BUY NOW** 

This document contains all the specifications for the Police Nadu PL16043BS.79M ladies' watch. We at the DIALANDO® watch store offer a large selection of authentic watches from the best watch brands in the world.

| MATERIAL & COLOUR  |                   |
|--------------------|-------------------|
| Strap Material     | Stainless steel   |
| Strap Colour       | Silver            |
| Case Material      | Stainless steel   |
| Case Colour        | Silver            |
| Case Surface       | Polished / Matted |
| Colour of the dial | Brown             |
| Stone type         | Glass crystal     |
| Glass              | Mineral glass     |
|                    |                   |

| PRODUCT EXECUTION |                                                 |
|-------------------|-------------------------------------------------|
| Display Type      | Analogue                                        |
| Movement type     | Quartz (Battery)                                |
| Functions         | Hour / Second / Minute / Date / Day of the week |

| DETAILS         |                                  |
|-----------------|----------------------------------|
| Bezel           | Fixed                            |
| Case Bottom     | Stainless steel bottom (pressed) |
| Clasp           | Folding clasp                    |
| Water resistant | 3 ATM                            |

| MEASURES                      |     |
|-------------------------------|-----|
| Case width [mm]               | 34  |
| Case thickness [mm]           | 8   |
| Lug width [mm]                | 14  |
| Max. wrist circumference [mm] | 190 |