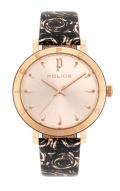

## Police ladies' watch PL16033MSRB.32 Specifications

**BUY NOW** 

This document contains all the specifications for the Police Ponta PL16033MSRB.32 ladies' watch. We at the DIALANDO® watch store offer a large selection of authentic watches from the best watch brands in the world.

https://www.dialando.ie/

| PRODUCT INFORMATION |               |
|---------------------|---------------|
| EAN                 | 4895220917438 |
| Gender              | Ladies        |
| Brand               | Police        |
| Collection          | Ponta         |
| Warranty [years]    | 2             |

| PRODUCT EXECUTION |                        |
|-------------------|------------------------|
| Display Type      | Analogue               |
| Movement type     | Quartz (Battery)       |
| Functions         | Hour / Second / Minute |

| MEASURES                      |     |
|-------------------------------|-----|
| Case width [mm]               | 36  |
| Case thickness [mm]           | 9   |
| Lug width [mm]                | 16  |
| Max. wrist circumference [mm] | 200 |

| MATERIAL & COLOUR  |                   |
|--------------------|-------------------|
| Strap Material     | Real leather      |
| Strap Colour       | Black / Rose gold |
| Case Material      | Stainless steel   |
| Case Colour        | Rose gold         |
| Case Surface       | Polished / Matted |
| Colour of the dial | Rose gold         |
| Glass              | Mineral glass     |
| DETAILS            |                   |
|                    |                   |

| DETAILS         |                                  |
|-----------------|----------------------------------|
| Bezel           | Fixed                            |
| Case Bottom     | Stainless steel bottom (pressed) |
| Clasp           | Pin buckle                       |
| Water resistant | 3 ATM                            |