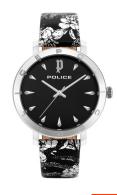

## Police ladies' watch PL16033MS.02 Specifications

**BUY NOW** 

This document contains all the specifications for the Police Ponta PL16033MS.02 ladies' watch. We at the DIALANDO® watch store offer a large selection of authentic watches from the best watch brands in the world.

https://www.dialando.ie/

| PRODUCT INFORMATION |               |
|---------------------|---------------|
| EAN                 | 4895220917421 |
| Gender              | Ladies        |
| Brand               | Police        |
| Collection          | Ponta         |
| Warranty [years]    | 2             |

| PRODUCT EXECUTION |                        |
|-------------------|------------------------|
| Display Type      | Analogue               |
| Movement type     | Quartz (Battery)       |
| Functions         | Hour / Second / Minute |

| MEASURES                      |     |
|-------------------------------|-----|
| Case width [mm]               | 36  |
| Case thickness [mm]           | 9   |
| Lug width [mm]                | 16  |
| Max. wrist circumference [mm] | 200 |

| MATERIAL & COLOUR  |                   |
|--------------------|-------------------|
| Strap Material     | Real leather      |
| Strap Colour       | Silver / Black    |
| Case Material      | Stainless steel   |
| Case Colour        | Silver            |
| Case Surface       | Matted / Polished |
| Colour of the dial | Black             |
| Glass              | Mineral glass     |
|                    |                   |
| DETAILS            |                   |
| B 1                | E: I              |

| DETAILS         |                                  |
|-----------------|----------------------------------|
| Bezel           | Fixed                            |
| Case Bottom     | Stainless steel bottom (pressed) |
| Clasp           | Pin buckle                       |
| Water resistant | 3 ATM                            |