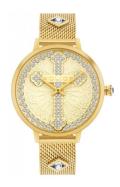

## Police ladies' watch PL16031MGS.22MMA Specifications

**BUY NOW** 

This document contains all the specifications for the Police Socotra PL16031MGS.22MMA ladies' watch. We at the DIALANDO® watch store offer a large selection of authentic watches from the best watch brands in the world.

https://www.dialando.ie/

| PRODUCT INFORMATION |               |  |
|---------------------|---------------|--|
| EAN                 | 4895220917377 |  |
| Gender              | Ladies        |  |
| Brand               | Police        |  |
| Collection          | Socotra       |  |
| Warranty [years]    | 2             |  |

| MATERIAL & COLOUR  |                   |
|--------------------|-------------------|
| Strap Material     | Stainless steel   |
| Strap Colour       | Gold              |
| Case Material      | Stainless steel   |
| Case Colour        | Gold              |
| Case Surface       | Polished / Matted |
| Colour of the dial | Gold              |
| Stone type         | Glass crystal     |
| Glass              | Mineral glass     |
|                    |                   |
|                    |                   |

| PRODUCT EXECUTION |                  |
|-------------------|------------------|
| Display Type      | Analogue         |
| Movement type     | Quartz (Battery) |
| Functions         | Minute / Hour    |

| DETAILS         |                                  |
|-----------------|----------------------------------|
| Bezel           | Fixed                            |
| Case Bottom     | Stainless steel bottom (pressed) |
| Clasp           | Pin buckle                       |
| Water resistant | 3 ATM                            |

| MEASURES                      |     |
|-------------------------------|-----|
| Case width [mm]               | 36  |
| Case thickness [mm]           | 9   |
| Lug width [mm]                | 14  |
| Max. wrist circumference [mm] | 200 |