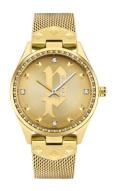

## Police ladies' watch PL16029MSG.22MM Specifications

**BUY NOW** 

This document contains all the specifications for the Police Pongua PL16029MSG.22MM ladies' watch. We at the DIALANDO® watch store offer a large selection of authentic watches from the best watch brands in the world. https://www.dialando.ie/

| PRODUCT INFORMATION |               |
|---------------------|---------------|
| EAN                 | 4895220917285 |
| Gender              | Ladies        |
| Warranty [years]    | 2             |

| MEASURES            |    |
|---------------------|----|
| Case width [mm]     | 36 |
| Case thickness [mm] | 10 |

| MATERIAL & COLOUR  |                                  |
|--------------------|----------------------------------|
| Strap Material     | Stainless steel                  |
| Strap Colour       | Gold                             |
| Case Material      | Stainless steel                  |
| Case Colour        | Gold                             |
| Case Surface       | Matted / Polished                |
| Colour of the dial | Gold                             |
| Glass              | Hardened glass / Mineral glass   |
| DETAILS            |                                  |
| Bezel              | Fixed                            |
| Case Bottom        | Stainless steel hottom / Pressed |

| DETAILS         |                                  |
|-----------------|----------------------------------|
| Bezel           | Fixed                            |
| Case Bottom     | Stainless steel bottom / Pressed |
| Clasp           | Clip clasp                       |
| Water resistant | 3 ATM                            |