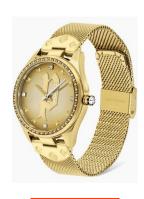

## Police ladies' watch PL16029MSG.22MM Specifications

**BUY NOW** 

This document contains all the specifications for the Police Pongua PL16029MSG.22MM ladies' watch. We at the DIALANDO® watch store offer a large selection of authentic watches from the best watch brands in the world. https://www.dialando.ie/

| PRODUCT INFORMATION |               |
|---------------------|---------------|
| EAN                 | 4895220917285 |
| Gender              | Ladies        |
| Warranty [years]    | 2             |

| MEASURES            |    |
|---------------------|----|
| Case width [mm]     | 36 |
| Case thickness [mm] | 10 |

| MATERIAL & COLOUR  |                                  |
|--------------------|----------------------------------|
| Strap Material     | Stainless steel                  |
| Strap Colour       | Gold                             |
| Case Material      | Stainless steel                  |
| Case Colour        | Gold                             |
| Case Surface       | Matted / Polished                |
| Colour of the dial | Gold                             |
| Glass              | Hardened glass / Mineral glass   |
| DETAILS            |                                  |
| Bezel              | Fixed                            |
| Case Bottom        | Stainless steel hottom / Pressed |

| DETAILS         |                                  |
|-----------------|----------------------------------|
| Bezel           | Fixed                            |
| Case Bottom     | Stainless steel bottom / Pressed |
| Clasp           | Clip clasp                       |
| Water resistant | 3 ATM                            |