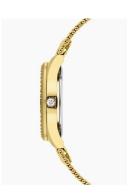

| MATERIAL & COLOUR  |                                  |
|--------------------|----------------------------------|
| Strap Material     | Stainless steel                  |
| Strap Colour       | Gold                             |
| Case Material      | Stainless steel                  |
| Case Colour        | Gold                             |
| Case Surface       | Matted / Polished                |
| Colour of the dial | Gold                             |
| Glass              | Hardened glass / Mineral glass   |
| DETAILS            |                                  |
| Bezel              | Fixed                            |
| Case Bottom        | Stainless steel hottom / Pressed |

| DETAILS         |                                  |
|-----------------|----------------------------------|
| Bezel           | Fixed                            |
| Case Bottom     | Stainless steel bottom / Pressed |
| Clasp           | Clip clasp                       |
| Water resistant | 3 ATM                            |