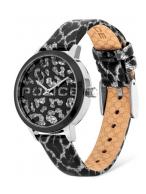

## Police ladies' watch PL16028MSTB.02 Specifications

**BUY NOW** 

This document contains all the specifications for the Police PL16028MSTB.02 ladies' watch. We at the DIALANDO® watch store offer a large selection of authentic watches from the best watch brands in the world.

| Strap Material     | Calf leather                     |
|--------------------|----------------------------------|
| Strap Colour       | Grey / Black                     |
| Case Material      | Stainless steel                  |
| Case Colour        | Silver / Black                   |
| Case Surface       | Polished / Matted                |
| Colour of the dial | Silver / Black                   |
| Glass              | Mineral glass / Hardened glass   |
| DETAILS            |                                  |
| Bezel              | Fixed                            |
| Case Bottom        | Stainless steel bottom / Pressed |