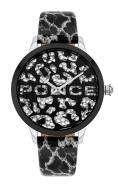

## Police ladies' watch PL16028MSTB.02 Specifications

**BUY NOW** 

This document contains all the specifications for the Police PL16028MSTB.02 ladies' watch. We at the DIALANDO® watch store offer a large selection of authentic watches from the best watch brands in the world.

| Strap Material     | Calf leather                     |
|--------------------|----------------------------------|
| Strap Colour       | Grey / Black                     |
| Case Material      | Stainless steel                  |
| Case Colour        | Silver / Black                   |
| Case Surface       | Polished / Matted                |
| Colour of the dial | Silver / Black                   |
| Glass              | Mineral glass / Hardened glass   |
| DETAILS            |                                  |
| Bezel              | Fixed                            |
| Case Bottom        | Stainless steel bottom / Pressed |