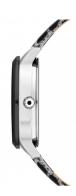

| Strap Material     | Calf leather                     |
|--------------------|----------------------------------|
| Strap Colour       | Grey / Black                     |
| Case Material      | Stainless steel                  |
| Case Colour        | Silver / Black                   |
| Case Surface       | Polished / Matted                |
| Colour of the dial | Silver / Black                   |
| Glass              | Mineral glass / Hardened glass   |
| DETAILS            |                                  |
| Bezel              | Fixed                            |
| Case Bottom        | Stainless steel bottom / Pressed |

Buckle 3 ATM

| PRODUCT EXECUTION |                  |
|-------------------|------------------|
| Display Type      | Analogue         |
| Movement type     | Quartz (Battery) |
| Functions         | Minute / Hour    |
|                   |                  |
|                   |                  |