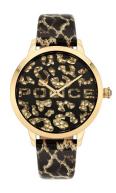

## Police ladies' watch PL16028MSG.02 Specifications

**BUY NOW** 

This document contains all the specifications for the Police Bagan PL16028MSG.02 ladies' watch. We at the DIALANDO® watch store offer a large selection of authentic watches from the best watch brands in the world.

| MATERIAL & COLOUR    |                                      |
|----------------------|--------------------------------------|
| Strap Material       | Calf leather                         |
| Strap Colour         | Brown / Black                        |
| Case Material        | Stainless steel                      |
| Case Colour          | Gold                                 |
| Case Surface         | Polished / Matted                    |
| Colour of the dial   | Gold / Black                         |
| Glass                | M                                    |
| Glass                | Mineral glass / Hardened glass       |
| DETAILS              | Mineral glass / Hardened glass       |
|                      | Mineral glass / Hardened glass Fixed |
| DETAILS              |                                      |
| <b>DETAILS</b> Bezel | Fixed                                |