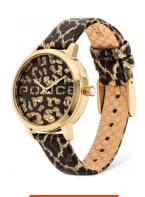

## Police ladies' watch PL16028MSG.02 Specifications

**BUY NOW** 

This document contains all the specifications for the Police Bagan PL16028MSG.02 ladies' watch. We at the DIALANDO® watch store offer a large selection of authentic watches from the best watch brands in the world.

| MATERIAL & COLOUR    |                                      |
|----------------------|--------------------------------------|
| Strap Material       | Calf leather                         |
| Strap Colour         | Brown / Black                        |
| Case Material        | Stainless steel                      |
| Case Colour          | Gold                                 |
| Case Surface         | Polished / Matted                    |
| Colour of the dial   | Gold / Black                         |
| Glass                | M                                    |
| Glass                | Mineral glass / Hardened glass       |
| DETAILS              | Mineral glass / Hardened glass       |
|                      | Mineral glass / Hardened glass Fixed |
| DETAILS              |                                      |
| <b>DETAILS</b> Bezel | Fixed                                |