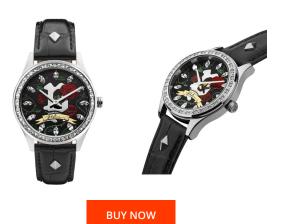

## Police ladies' watch PEWLA2109901 Specifications

This document contains all the specifications for the Police PEWLA2109901 ladies' watch. We at the DIALANDO® watch store offer a large selection of authentic watches from the best watch brands in the world.

| MATERIAL & COLOUR  Strap Material Calf leather  Strap Colour Black  Case Material Stainless steel  Case Colour Silver  Case Surface Polished  Colour of the dial Black  Glass Mineral glass / Hardened glass |
|--------------------------------------------------------------------------------------------------------------------------------------------------------------------------------------------------------------|
| Strap Colour  Case Material  Case Colour  Silver  Case Surface  Polished  Colour of the dial  Glass  Mineral glass / Hardened glass                                                                          |
| Case Material Stainless steel Case Colour Silver Case Surface Polished Colour of the dial Black Glass Mineral glass / Hardened glass                                                                         |
| Case Colour Silver Case Surface Polished Colour of the dial Black Glass Mineral glass / Hardened glass                                                                                                       |
| Case Surface Polished Colour of the dial Black Glass Mineral glass / Hardened glass                                                                                                                          |
| Colour of the dial Black Glass Mineral glass / Hardened glass                                                                                                                                                |
| Glass Mineral glass / Hardened glass                                                                                                                                                                         |
|                                                                                                                                                                                                              |
|                                                                                                                                                                                                              |
| DETAILS                                                                                                                                                                                                      |
| Bezel Fixed                                                                                                                                                                                                  |
| Case Bottom Stainless steel bottom / Pressed                                                                                                                                                                 |
| Clasp Buckle                                                                                                                                                                                                 |
| Water resistant 3 ATM                                                                                                                                                                                        |