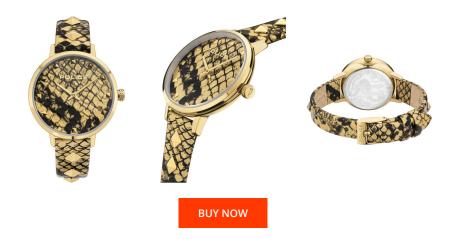

| PRODUCT INFORMATIO | NC               | MATERIAL & COLOUR  |                                  |
|--------------------|------------------|--------------------|----------------------------------|
| EAN                | 4894816017187    | Strap Material     | Calf leather                     |
| Gender             | Ladies           | Strap Colour       | Gold                             |
| Warranty [years]   | 2                | Case Material      | Stainless steel                  |
|                    |                  | Case Colour        | Gold                             |
|                    |                  | Case Surface       | Polished                         |
|                    |                  | Colour of the dial | Gold                             |
|                    |                  | Glass              | Hardened glass / Mineral glass   |
|                    |                  |                    |                                  |
| PRODUCT EXECUTION  |                  | DETAILS            |                                  |
| Display Type       | Analogue         | Bezel              | Fixed                            |
| Movement type      | Quartz (Battery) | Case Bottom        | Stainless steel bottom / Pressed |
| Functions          | Minute / Hour    | Clasp              | Buckle                           |
|                    |                  | Water resistant    | 3 ATM                            |
|                    |                  |                    |                                  |
|                    |                  |                    |                                  |

| MEASURES            |    |
|---------------------|----|
| Case width [mm]     | 36 |
| Case thickness [mm] | 10 |