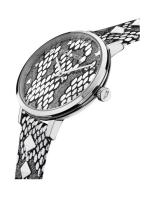

https://www.dialando.ie/

MATERIAL & COLOUR

Strap Material

| PRODUCT INFORMATION |               |  |
|---------------------|---------------|--|
| EAN                 | 4894816017170 |  |
| Gender              | Ladies        |  |
| Warranty [vears]    | 2             |  |

| Strap Colour       | Silver                                 |
|--------------------|----------------------------------------|
| Case Material      | Stainless steel                        |
| Case Colour        | Silver                                 |
| Case Surface       | Polished                               |
| Colour of the dial | Silver                                 |
| Glass              | Mineral glass / Hardened glass         |
|                    |                                        |
| DETAILS            |                                        |
| DETAILS<br>Bezel   | Fixed                                  |
|                    | Fixed Stainless steel bottom / Pressed |
| Bezel              |                                        |

Calf leather

| PRODUCT EXECUTION |                  |
|-------------------|------------------|
| Display Type      | Analogue         |
| Movement type     | Quartz (Battery) |
| Functions         | Minute / Hour    |
| MEASURES          |                  |