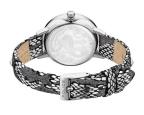

https://www.dialando.ie/

MATERIAL & COLOUR

Strap Material

| PRODUCT INFORMATION |               |  |
|---------------------|---------------|--|
| EAN                 | 4894816017170 |  |
| Gender              | Ladies        |  |
| Warranty [vears]    | 2             |  |

| Strap Colour       | Silver                                 |
|--------------------|----------------------------------------|
| Case Material      | Stainless steel                        |
| Case Colour        | Silver                                 |
| Case Surface       | Polished                               |
| Colour of the dial | Silver                                 |
| Glass              | Mineral glass / Hardened glass         |
|                    |                                        |
| DETAILS            |                                        |
| DETAILS<br>Bezel   | Fixed                                  |
|                    | Fixed Stainless steel bottom / Pressed |
| Bezel              |                                        |

Calf leather

| PRODUCT EXECUTION |                  |
|-------------------|------------------|
| Display Type      | Analogue         |
| Movement type     | Quartz (Battery) |
| Functions         | Minute / Hour    |
| MEASURES          |                  |