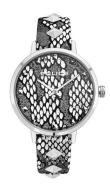

https://www.dialando.ie/

MATERIAL & COLOUR

Strap Material

| PRODUCT INFORMATION |               |  |
|---------------------|---------------|--|
| EAN                 | 4894816017170 |  |
| Gender              | Ladies        |  |
| Warranty [vears]    | 2             |  |

| Strap Colour       | Silver                                 |
|--------------------|----------------------------------------|
| Case Material      | Stainless steel                        |
| Case Colour        | Silver                                 |
| Case Surface       | Polished                               |
| Colour of the dial | Silver                                 |
| Glass              | Mineral glass / Hardened glass         |
|                    |                                        |
| DETAILS            |                                        |
| DETAILS<br>Bezel   | Fixed                                  |
|                    | Fixed Stainless steel bottom / Pressed |
| Bezel              |                                        |

Calf leather

| PRODUCT EXECUTION |                  |
|-------------------|------------------|
| Display Type      | Analogue         |
| Movement type     | Quartz (Battery) |
| Functions         | Minute / Hour    |
| MEASURES          |                  |