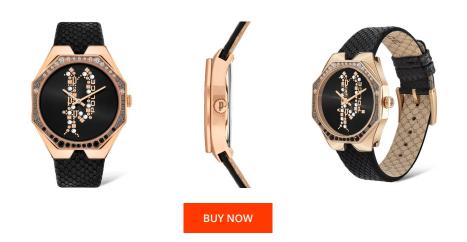

## Police ladies' watch PEWLA2008201 Specifications

This document contains all the specifications for the Police Moana PEWLA2008201 ladies' watch. We at the DIALANDO<sup>®</sup> watch store offer a large selection of authentic watches from the best watch brands in the world. https://www.dialando.ie/

| PRODUCT INFORMATION                                   |                              | MATERIAL & COLOUR       |                 |
|-------------------------------------------------------|------------------------------|-------------------------|-----------------|
| EAN                                                   | 4894816002008                | Strap Material          | Real leather    |
| Gender                                                | Ladies                       | Strap Colour            | Black           |
| Warranty [years]                                      | 2                            | Colour of the dial      | Black           |
|                                                       |                              | Glass                   | Mineral glass   |
|                                                       |                              |                         |                 |
| PRODUCT EXECUTION                                     |                              | DETAILS                 |                 |
| PRODUCT EXECUTION                                     |                              | DETAILS                 |                 |
|                                                       | Analogue                     | <b>DETAILS</b><br>Clasp | Buckle          |
| Display Type                                          | Analogue<br>Quartz (Battery) |                         | Buckle<br>3 ATM |
| Display Type                                          | 0                            | Clasp                   |                 |
| PRODUCT EXECUTION Display Type Movement type MEASURES | 0                            | Clasp                   |                 |
| Display Type<br>Movement type                         | 0                            | Clasp                   |                 |