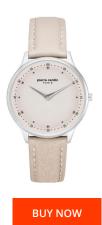

## Pierre Cardin ladies' watch PC902722F206 Specifications

This document contains all the specifications for the Pierre Cardin PC902722F206 ladies' watch. We at the DIALANDO® watch store offer a large selection of authentic watches from the best watch brands in the world.

https://www.dialando.ie/

| PRODUCT INFORMATION |                  |
|---------------------|------------------|
| EAN                 | 7630040964715    |
| Gender              | Ladies           |
| Brand               | Pierre Cardin    |
| Collection          | Fashion          |
| Warranty [years]    | 2                |
| PRODUCT EXECUTION   |                  |
| Display Type        | Analogue         |
| Movement type       | Quartz (Battery) |
| MEASURES            |                  |
| Case width [mm]     | 35               |

| MATERIAL & COLOUR    |                 |
|----------------------|-----------------|
| Strap Material       | Real leather    |
| Strap Colour         | Beige           |
| Case Material        | Stainless steel |
| Colour of the dial   | Beige           |
| Glass                | Mineral glass   |
|                      |                 |
| DETAILS              |                 |
| <b>DETAILS</b> Clasp | Pin buckle      |