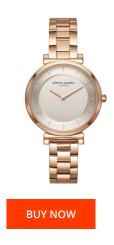

## Pierre Cardin ladies' watch PC902342F07 Specifications

This document contains all the specifications for the Pierre Cardin PC902342F07 ladies' watch. We at the DIALANDO® watch store offer a large selection of authentic watches from the best watch brands in the world.

| MATERIAL & COLOUR  |                 |
|--------------------|-----------------|
| Strap Material     | Stainless steel |
| Strap Colour       | Rose gold       |
| Case Material      | Stainless steel |
| Colour of the dial | Rose gold       |
| Glass              | Mineral glass   |
| DETAILS            |                 |
| Clasp              | Folding clasp   |
| Water resistant    | 3 ATM           |