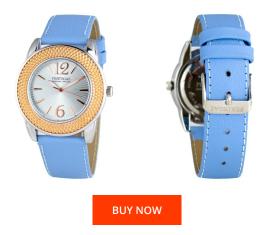

## **DIALANDO**<sup>®</sup>

Pertegaz ladies' watch PDS-046-C Specifications

This document contains all the specifications for the Pertegaz PDS-046-C ladies' watch. We at the DIALANDO<sup>®</sup> watch store offer a large selection of authentic watches from the best watch brands in the world. https://www.dialando.ie/

| PRODUCT INFORMATION |                  | MATERIAL & COLOUR |                    |                                                 |
|---------------------|------------------|-------------------|--------------------|-------------------------------------------------|
| EAN                 | 8431777776911    |                   | Strap Material     | Real leather                                    |
| Gender              | Ladies           |                   | Strap Colour       | Blue                                            |
| Warranty [years]    | 2                |                   | Colour of the dial | Silver                                          |
|                     |                  |                   | Glass              | Mineral glass                                   |
|                     |                  |                   |                    |                                                 |
| PRODUCT EXECUTION   |                  |                   | DETAILS            |                                                 |
| Display Type        | Analogue         |                   | Clasp              | Buckle                                          |
| Movement type       | Quartz (Battery) |                   | Water resistant    | (Please ask customer service or see the closing |
|                     |                  |                   |                    | cover)                                          |
|                     |                  |                   |                    |                                                 |
| MEASURES            |                  |                   |                    |                                                 |
| Case width [mm]     | 36               |                   |                    |                                                 |
|                     |                  |                   |                    |                                                 |